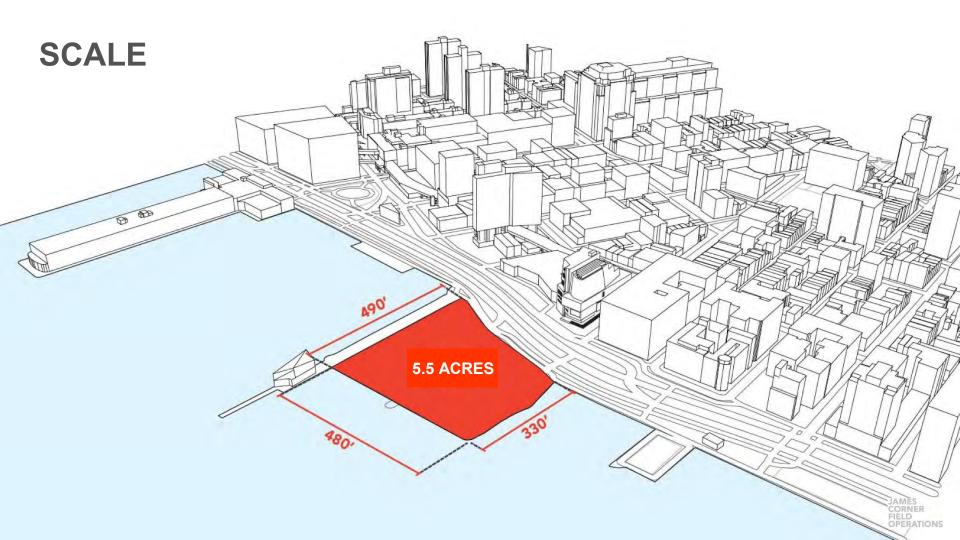

OF A GREAT NY PARK





















GANSEVOORT PENINSULA?

#### PART OF A VIBRANT NEIGHBORHOOD PIER 40 CHELSEA PIERS (FEE) PIER 46 PIER 57 -Rowing -Concession -Field House -Turf Play Area -Public Rooftop -Wetlab -Comfort Station-Climbing Wall -Picnic Area PIER 62-64 -Turf Sports Fields PIER 51 PIER 55 -Batting Cages -Ice Skating -Skatepark -Playground -Gardens -Trapeze School -Driving Range -Gym PIER 45 -Lawns -Water Play -Ampitheater -Boat Mooring -Lawns -Carousel CONCESSION DOG RUN 14th ST PARK CHELSESA WATERSIDE PARK Sports Field -Basketball -Playground SERAVALLI -Water Play **PLAYGROUND** -Dog Park JAMES J -Basketball WALKER PARK Base Ball CHELSESA PARK Soccer Field -Basket Ball WASHINGTON -Playground SQUARE PARK -Tennis Courts





## EXISTING CONDITIONS & THINGS TO CONSIDER





















# SEA LEVEL RISE & RESILIENCY





### THREE STRATEGIES



#### **INTEGRATION WITH DAY'S END**



Looking North



### **DSNY MARINE TRANSFER STATION**

- DSNY's timeline is not known yet
- Future access needs for the MTS
- Design will provide flexibility for future access



### PROGRAM THOUGHT PROCESS



### **UNIQUE BEACH OPPORTUNITY**







### PRELIMINARY BEACH DESIGN CONSIDERATIONS

- Beach Programing and Activities
  - Boating / kayak?
  - Wading?
  - Habitat Enhancement?
- Materials sand / gravel / cobble / riprap / planted habitat
- Regulatory Constraints
- Resiliency
- Edge Protection
- Maintenance Requirements





## MARINE ENGINEERING & HYDRODYNAMIC MODELING

#### **BATHYMETRY**



**WAVE CLIMATE** 



**WAVE AGITATION** 















### We want to hear fro