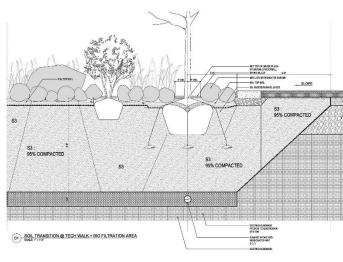

WOULD YOU MOST LIKE TO DO ON THE RIVERFRONT? (MARK YOUR TOP 2 CHOICES)









## CONCEPT DESIGN

IMAGINE. TEST. LISTEN.
ESTABLISH GUIDING PRINCIPLES, PROJECT GOALS
AND OVERALL IDENTITY





#### **DEFINE PROGRAM AND FRAMEWORK**



## **EXPLORE OPTIONS**

























## **EXPLORE OPTIONS**













1. THE WASH 2. THE RAVINE 3. THE DUNE

## SCHEMATIC DESIGN CONTINUE TO BUILD CONSENSUS AND DEVELOP THE CONCEPT





### **DEVELOP LAYOUT AND AMENITIES**



## **EXPLORE MATERIALITY**







































































#### **INTEGRATE SYSTEMS**



## DESIGN DEVELOPMENT

GUIDE THE DEVELOPMENT OF THE PROJECT BY INTEGRATING SYSTEMS AND FINALIZING MAJOR DESIGN DECISIONS, WITH CONSIDERATIONS OF COST AND COMPLIANCE





## **DEVELOP SYSTEMS**







## **DEVELOP DETAILS + MATERIALS**





## CONSTRUCTION DOCS.

DEVELOP DETAILING WITH SPECIAL ATTENTION TO CONSTRUCTABILITY, MAINTENANCE, AND DURABILITY. OBTAIN ALL PERMITS. PREPARE BID SET.



### **DEVELOP DETAILS + CONSTRUCTABILITY**



The High Line Section 3 Phase 2

#### **SECTION DETAIL 1** 1 1/2" x 4 1/4" WOOD SLATS END PIECE WITH COUNTERSUNK SCREW AND PLUG 3/4 \* S.S. SPACER #10 S.S. x 3" LONG WOOD -SCREWS, COUNTER SUNK 1/4" THK S.S. SPACER WELDED TO S.S.BENCH FRAME, 1" RECESSED FROM FINISHED WOOD SLAT SURFACE 1/2" THK S.S. SPACER 3/4" THK S.S. BENCH FRAME 1 1/2" x 3" WOOD SLATS **SECTION DETAIL 2** 1/4" THK S.S. SPACER WELDED TO S.S.BENCH FRAME, 1" RECESSED FROM FINISHED WOOD SLAT SURFACE #10 S.S. x3" LONG WOOD -SCREWS, COUNTER SUNK 1 1/2" x 3" WOOD SLATS 1/2" THK S.S. SPACER 3