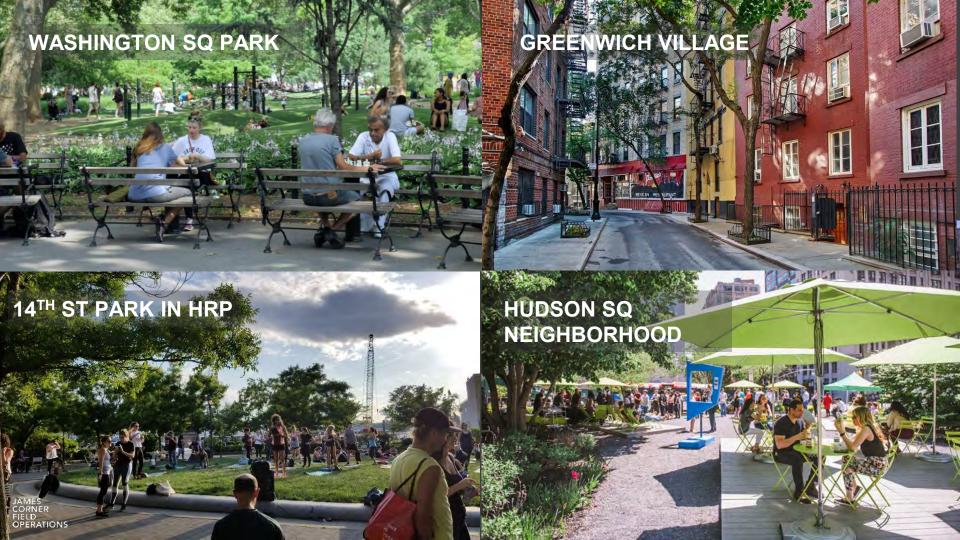

#### PART OF A VIBRANT NEIGHBORHOOD PIER 40 CHELSEA PIERS (FEE) PIER 46 PIER 57 -Rowing -Concession -Field House -Turf Play Area -Public Rooftop -Wetlab -Comfort Station-Climbing Wall -Picnic Area PIER 62-64 -Turf Sports Fields PIER 51 PIER 55 -Batting Cages -Ice Skating -Skatepark -Playground -Gardens -Trapeze School -Driving Range -Gym PIER 45 -Lawns -Water Play -Ampitheater -Boat Mooring -Lawns -Carousel CONCESSION DOG RUN 14th ST PARK CHELSESA WATERSIDE PARK Sports Field -Basketball -Playground SERAVALLI -Water Play **PLAYGROUND** -Dog Park JAMES J -Basketball WALKER PARK Base Ball CHELSESA PARK Soccer Field -Basket Ball WASHINGTON -Playground SQUARE PARK -Tennis Courts