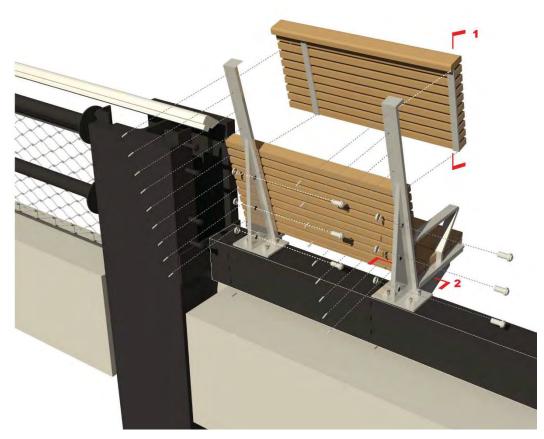

### **DEVELOP DETAILS + CONSTRUCTABILITY**

The High Line Section 3 Phase 2

#### **SECTION DETAIL 1** 1 1/2" x 4 1/4" WOOD SLATS END PIECE WITH COUNTERSUNK SCREW AND PLUG 3/4 \* S.S. SPACER #10 S.S. x 3" LONG WOOD -SCREWS, COUNTER SUNK 1/4" THK S.S. SPACER WELDED TO S.S.BENCH FRAME, 1" RECESSED FROM FINISHED WOOD SLAT SURFACE 1/2" THK S.S. SPACER 3/4" THK S.S. BENCH FRAME 1 1/2" x 3" WOOD SLATS **SECTION DETAIL 2** 1/4" THK S.S. SPACER WELDED TO S.S.BENCH FRAME, 1" RECESSED FROM FINISHED WOOD SLAT SURFACE #10 S.S. x3" LONG WOOD -SCREWS, COUNTER SUNK 1 1/2" x 3" WOOD SLATS 1/2" THK S.S. SPACER 3/4" THK S.S. BENCH FRAME 3/4" THK S.S. FIN 1/4" THK S.S. BRACKET WELDED TO BEAM PAINTED STEEL BEAM