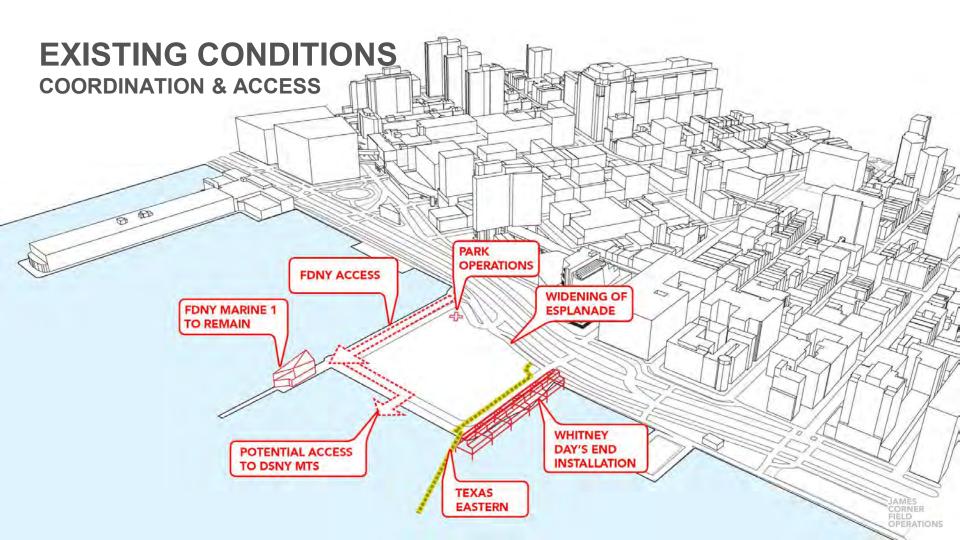

## EXISTING CONDITIONS & THINGS TO CONSIDER

### **DSNY MARINE TRANSFER STATION**

- DSNY's timeline is not known yet
- Future access needs for the MTS
- Design will provide flexibility for future access