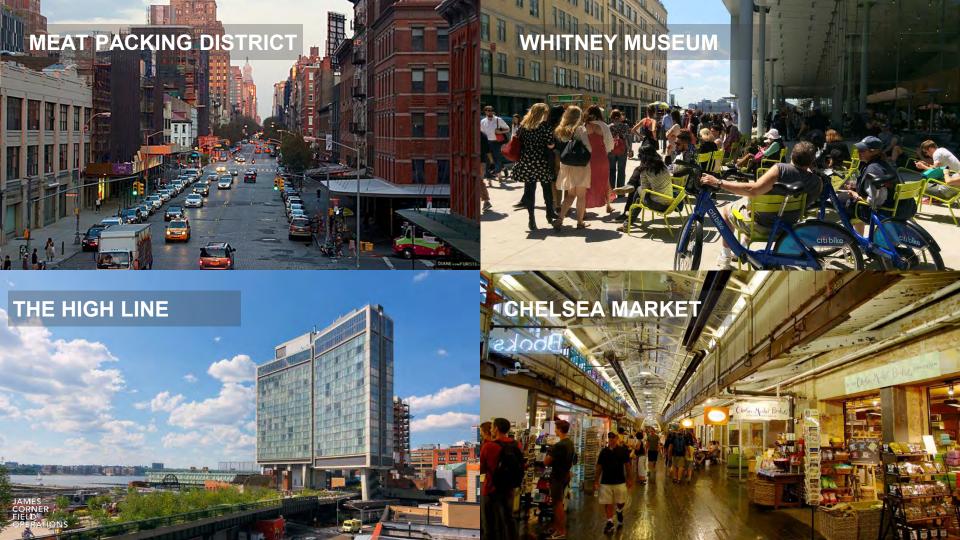

#### PART OF A VIBRANT NEIGHBORHOOD PIER 40 CHELSEA PIERS (FEE) PIER 46 PIER 57 -Rowing -Concession -Field House -Turf Play Area -Public Rooftop -Wetlab -Comfort Station-Climbing Wall -Picnic Area PIER 62-64 -Turf Sports Fields PIER 51 PIER 55 -Batting Cages -Ice Skating -Skatepark -Playground -Gardens -Trapeze School -Driving Range -Gym PIER 45 -Lawns -Water Play -Ampitheater -Boat Mooring -Lawns -Carousel CONCESSION DOG RUN 14th ST PARK CHELSESA WATERSIDE PARK Sports Field -Basketball -Playground SERAVALLI -Water Play **PLAYGROUND** -Dog Park JAMES J -Basketball WALKER PARK Base Ball CHELSESA PARK Soccer Field -Basket Ball WASHINGTON -Playground SQUARE PARK -Tennis Courts