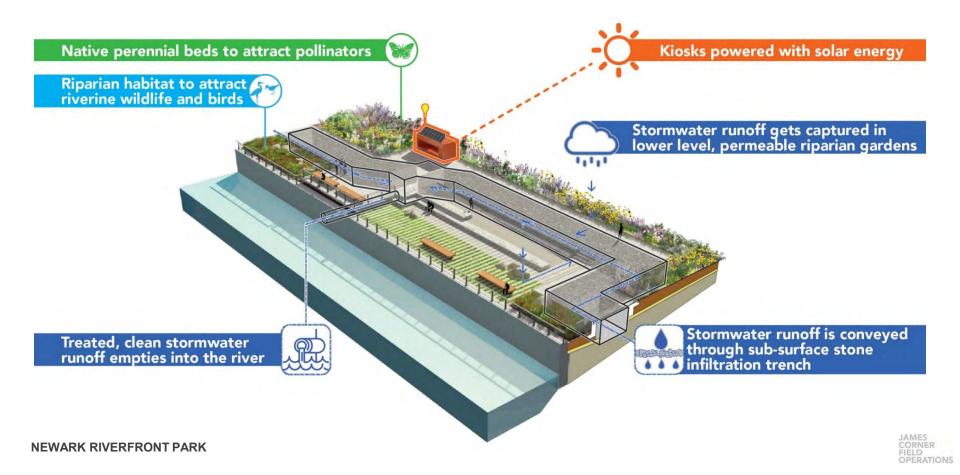

ALYST FOR DOWNTOWN NEWARK PARK FOR THE COMMUNITY CIVIC AND INTERNATIONAL DESTINATION RESTORATION AND REVITALIZATION OF THE PASSAIC - PARK FOR THE COMMUNITY - ECONOMIC CATALYST (CONDUIT)

#### Q2: WHAT WOULD YOU MOST LIKE TO DO ON THE RIVERFRONT? (MARK YOUR TOP 2 CHOICES)









## CONCEPT DESIGN

IMAGINE. TEST. LISTEN.
ESTABLISH GUIDING PRINCIPLES, PROJECT GOALS
AND OVERALL IDENTITY





#### **DEFINE PROGRAM AND FRAMEWORK**



## **EXPLORE OPTIONS**

























## **EXPLORE OPTIONS**













1. THE WASH 2. THE RAVINE 3. THE DUNE

## SCHEMATIC DESIGN CONTINUE TO BUILD CONSENSUS AND DEVELOP THE CONCEPT





### **DEVELOP LAYOUT AND AMENITIES**



## **EXPLORE MATERIALITY**







































































#### **INTEGRATE SYSTEMS**



## DESIGN DEVELOPMENT

GUIDE THE DEVELOPMENT OF THE PROJECT BY INTEGRATING SYSTEMS AND FINALIZING MAJOR DESIGN DECISIONS, WITH CONSIDERATIONS OF COST AND COMPLIANCE





## **DEVELOP SYSTEMS**







## **DEVELOP DETAILS + MATERIALS**





## CONSTRUCTION DOCS.

DEVELOP DETAILING WITH SPECIAL ATTENTION TO CONSTRUCTABILITY, MAINTENANCE, AND DURABILITY. OBTAIN ALL PERMITS. PREPARE BID SET.



### **DEVELOP DETAILS + CONSTRUCTABILITY**



The High Line Section 3 Phase 2

#### **SECTION DETAIL 1** 1 1/2" x 4 1/4" WOOD SLATS END PIECE WITH COUNTERSUNK SCREW AND PLUG 3/4 \* S.S. SPACER #10 S.S. x 3" LONG WOOD -SCREWS, COUNTER SUNK 1/4" THK S.S. SPACER WELDED TO S.S.BENCH FRAME, 1" RECESSED FROM FINISHED WOOD SLAT SURFACE 1/2" THK S.S. SPACER 3/4" THK S.S. BENCH FRAME 1 1/2" x 3" WOOD SLATS **S