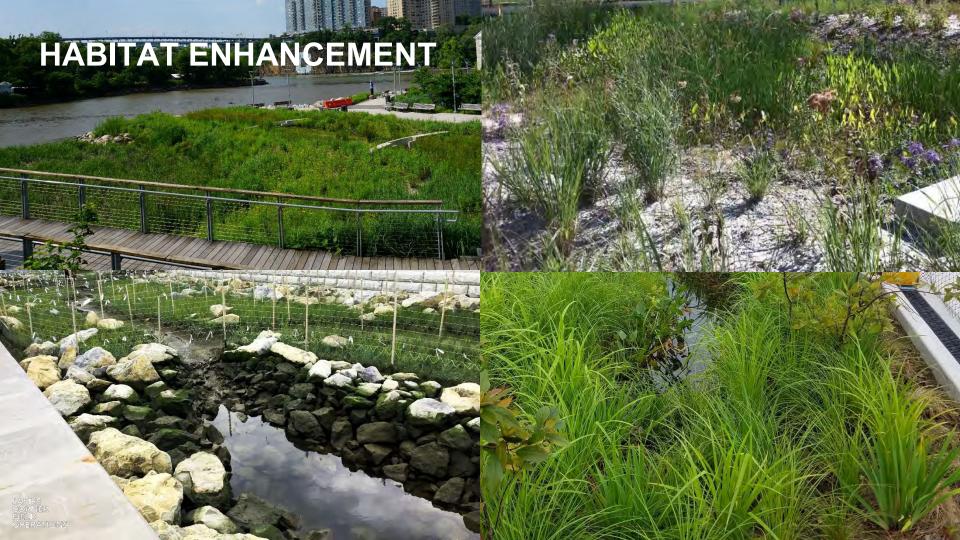

### PRELIMINARY BEACH DESIGN CONSIDERATIONS

- Beach Programing and Activities
  - Boating / kayak?
  - Wading?
  - Habitat Enhancement?
- Materials sand / gravel / cobble / riprap / planted habitat
- Regulatory Constraints
- Resiliency
- Edge Protection
- Maintenance Requirements