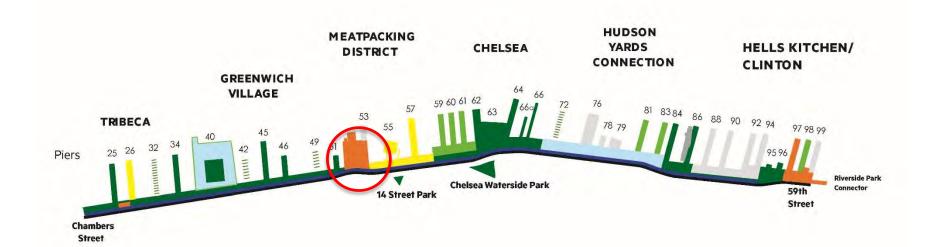

#### PART OF A VIBRANT NEIGHBORHOOD PIER 40 CHELSEA PIERS (FEE) PIER 46 PIER 57 -Rowing -Concession -Field House -Turf Play Area -Public Rooftop -Wetlab -Comfort Station-Climbing Wall -Picnic Area PIER 62-64 -Turf Sports Fields PIER 51 PIER 55 -Batting Cages -Ice Skating -Skatepark -Playground -Gardens -Trapeze School -Driving Range -Gym PIER 45 -Lawns -Water Play -Ampitheater -Boat Mooring -Lawns -Carousel CONCESSION DOG RUN 14th ST PARK CHELSESA WATERSIDE PARK Sports Field -Basketball -Playground SERAVALLI -Water Play **PLAYGROUND** -Dog Park JAMES J -Basketball WALKER PARK Base Ball CHELSESA PARK Soccer Field -Basket Ball WASHINGTON -Playground SQUARE PARK -Tennis Courts