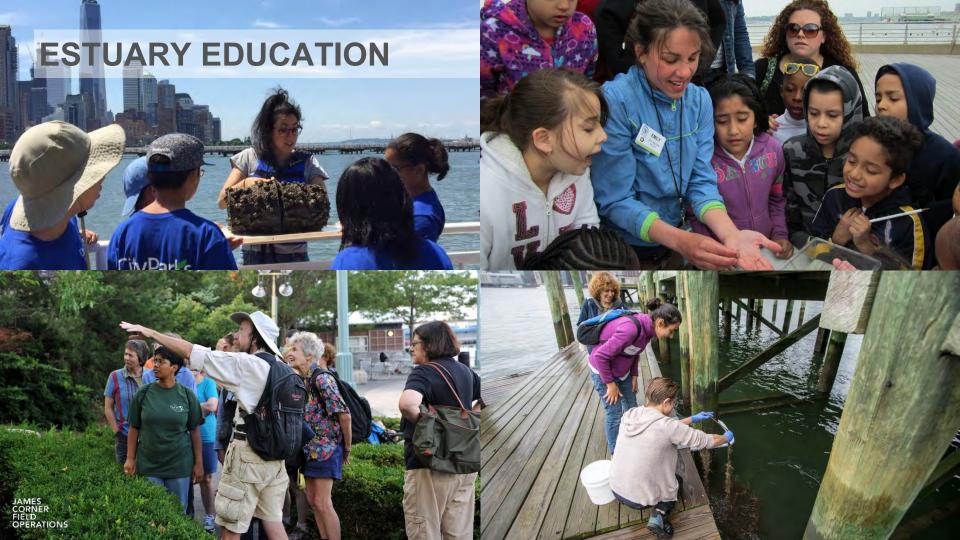

### CONTEXT

WHAT ARE YOUR FAVORITE WAYS TO ENJOY PARKS?

IS THERE SOMETHING
MISSING IN
NEARBY PARKS OR
COMMUNITY SPACES
THAT YOU WISH YOU
HAD ACCESS TO, OR
THAT YOU WISH YOU
COULD DO MORE OF?

ANSWER THE QUESTIONS ON YOUR NOTECARDS AND PIN THEM TO THE BOARD