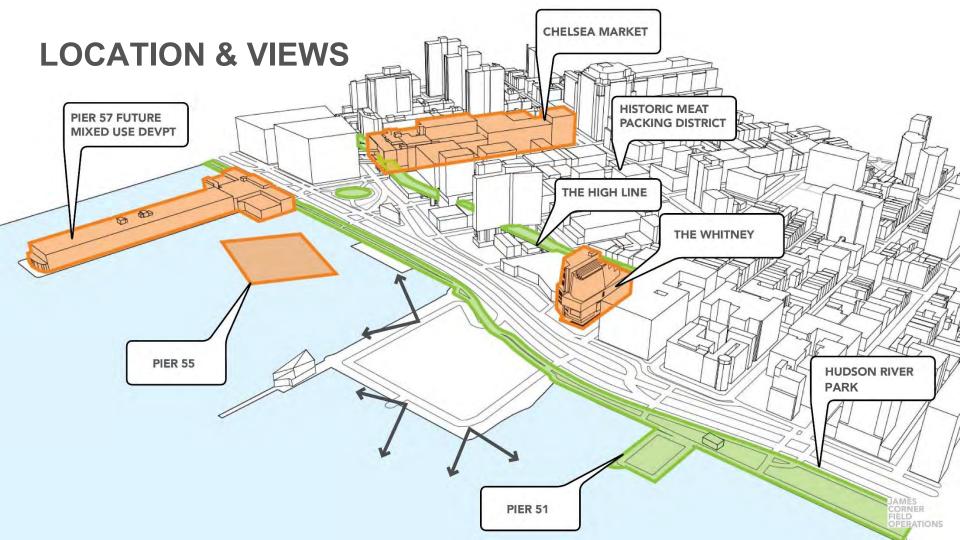

## PART OF A GREAT NY PARK

GANSEVOORT PENINSULA?

#### PART OF A VIBRANT NEIGHBORHOOD PIER 40 CHELSEA PIERS (FEE) PIER 46 PIER 57 -Rowing -Concession -Field House -Turf Play Area -Public Rooftop -Wetlab -Comfort Station-Climbing Wall -Picnic Area PIER 62-64 -Turf Sports Fields PIER 51 PIER 55 -Batting Cages -Ice Skating -Skatepark -Playground -Gardens -Trapeze School -Driving Range -Gym PIER 45 -Lawns -Water Play -Ampitheater -Boat Mooring -Lawns -Carousel CONCESSION DOG RUN 14th ST PARK CHELSESA WATERSIDE PARK Sports Field -Basketball -Playground SERAVALLI -Water Play **PLAYGROUND** -Dog Park JAMES J -Basketball WALKER PARK Base Ball CHELSESA PARK Soccer Field -Basket Ball WASHINGTON -Playground SQUARE PARK -Tennis Courts