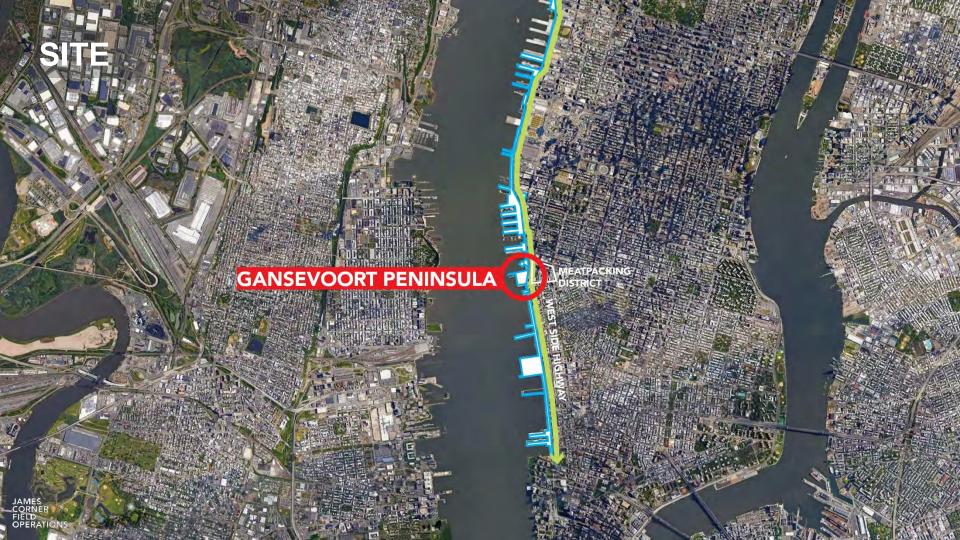

ALL PERMITS. PREPARE BID SET.



### **DEVELOP DETAILS + CONSTRUCTABILITY**



The High Line Section 3 Phase 2

#### **SECTION DETAIL 1** 1 1/2" x 4 1/4" WOOD SLATS END PIECE WITH COUNTERSUNK SCREW AND PLUG 3/4 \* S.S. SPACER #10 S.S. x 3" LONG WOOD -SCREWS, COUNTER SUNK 1/4" THK S.S. SPACER WELDED TO S.S.BENCH FRAME, 1" RECESSED FROM FINISHED WOOD SLAT SURFACE 1/2" THK S.S. SPACER 3/4" THK S.S. BENCH FRAME 1 1/2" x 3" WOOD SLATS **SECTION DETAIL 2** 1/4" THK S.S. SPACER WELDED TO S.S.BENCH FRAME, 1" RECESSED FROM FINISHED WOOD SLAT SURFACE #10 S.S. x3" LONG WOOD -SCREWS, COUNTER SUNK 1 1/2" x 3" WOOD SLATS 1/2" THK S.S. SPACER 3/4" THK S.S. BENCH FRAME 3/4" THK S.S. FIN 1/4" THK S.S. BRACKET WELDED TO BEAM PAINTED STEEL BEAM

**OPERATIONS** 





JAMES CORNER FIELD OPERATIONS



## SITE



## PART OF A GREAT NY PARK





















GANSEVOORT PENINSULA?

#### PART OF A VIBRANT NEIGHBORHOOD PIER 40 CHELSEA PIERS (FEE) PIER 46 PIER 57 -Rowing -Concession -Field House -Turf Play Area -Public Rooftop -Wetlab -Comfort Station-Climbing Wall -Picnic Area PIER 62-64 -Turf Sports Fields PIER 51 PIER 55 -Batting Cages -Ice Skating -Skatepark -Playground -Gardens -Trapeze School -Driving Range -Gym PIER 45 -Lawns -Water Play -Ampitheater -Boat Mooring -Lawns -Carousel CONCESSION DOG RUN 14th ST PARK CHELSESA WATERSIDE PARK Sports Field -Basketball -Playground SERAVALLI -Water Play **PLAYGROUND** -Dog Park JAMES J -Basketball WALKER PARK Base Ball CHELSESA PARK Soccer Field -Basket Ball WASHINGTON -Playground SQUARE PARK -Tennis Courts





## EXISTING CONDITIONS & THINGS TO CONS