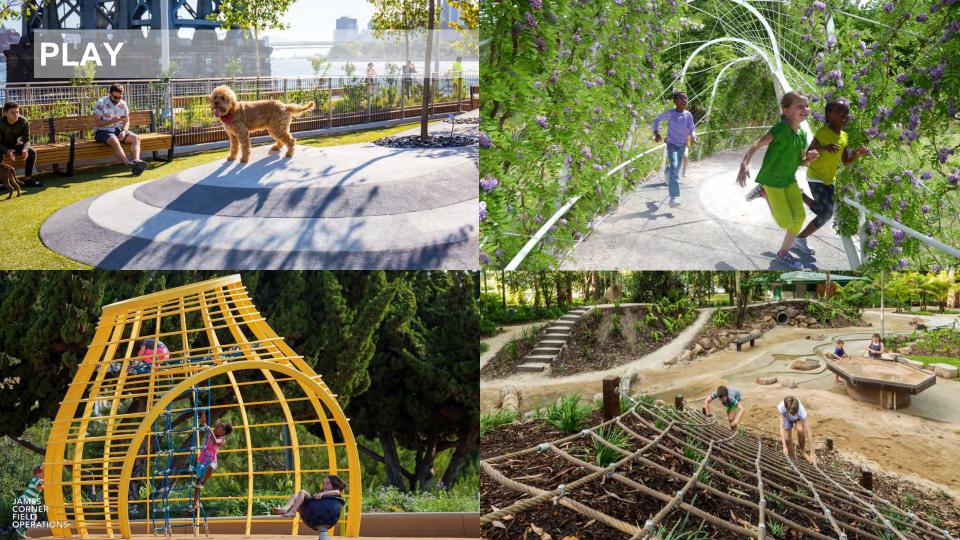

### CONTEXT

WHAT ARE YOUR FAVORITE WAYS TO ENJOY PARKS?

IS THERE SOMETHING
MISSING IN
NEARBY PARKS OR
COMMUNITY SPACES
THAT YOU WISH YOU
HAD ACCESS TO, OR
THAT YOU WISH YOU
COULD DO MORE OF?

ANSWER THE QUESTIONS ON YOUR NOTECARDS AND PIN THEM TO THE BOARD