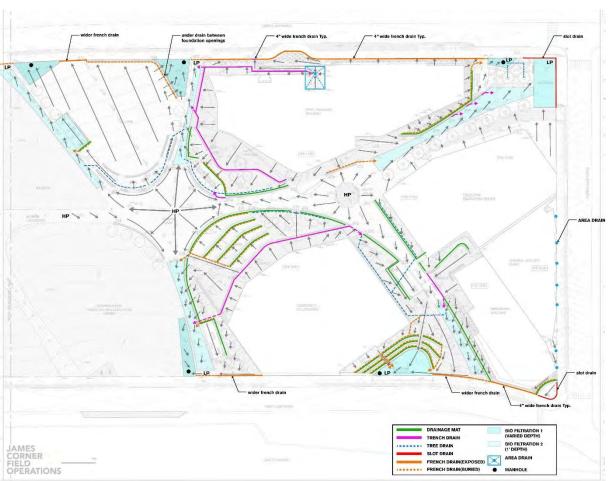

WHAT WOULD YOU MOST LIKE TO DO ON THE RIVERFRONT? (MARK YOUR TOP 2 CHOICES)









## CONCEPT DESIGN

IMAGINE. TEST. LISTEN.
ESTABLISH GUIDING PRINCIPLES, PROJECT GOALS
AND OVERALL IDENTITY





#### **DEFINE PROGRAM AND FRAMEWORK**



## **EXPLORE OPTIONS**

























## **EXPLORE OPTIONS**













1. THE WASH 2. THE RAVINE 3. THE DUNE

## SCHEMATIC DESIGN CONTINUE TO BUILD CONSENSUS AND DEVELOP THE CONCEPT





### **DEVELOP LAYOUT AND AMENITIES**



## **EXPLORE MATERIALITY**







































































#### **INTEGRATE SYSTEMS**



## DESIGN DEVELOPMENT

GUIDE THE DEVELOPMENT OF THE PROJECT BY INTEGRATING SYSTEMS AND FINALIZING MAJOR DESIGN DECISIONS, WITH CONSIDERATIONS OF COST AND COMPLIANCE





## **DEVELOP SYSTEMS**







## **DEVELOP DETAILS + MATERIALS**





## CONSTRUCTION DOCS.

DEVELOP DETAILING WITH SPECIAL ATTENTION TO CONSTRUCTABILITY, MAINTENANCE, AND DURABILITY. OBTAIN ALL PERMITS. PREPARE BID SET.



### **DEVELOP DETAILS + CONSTRUCTABILITY**



The High Line Section 3 Phase 2

#### **SECTION DETAIL 1** 1 1/2" x 4 1/4" WOOD SLATS END PIECE WITH COUNTERSUNK SCREW AND PLUG 3/4 \* S.S. SPACER #10 S.S. x 3" LONG WOOD -SCREWS, COUNTER SUNK 1/4" THK S.S. SPACER WELDED TO S.S.BENCH FRAME, 1" RECESSED FROM FINISHED WOOD SLAT SURFACE 1/2" THK S.S. SPACER 3/4" THK S.S. BENCH FRAME 1 1/2" x 3" WOOD SLATS **SECTION DETAIL 2** 1/4" THK S.S. SPACER WELDED TO S.S.BENCH FRAME, 1" RECESSED FROM FINISHED WOOD SLAT SURFACE #10 S.S. x3" LONG WOOD -SCREWS, COUNTER SUNK 1 1/2" x 3" WOOD SLATS 1/2" THK S.S. SPAC