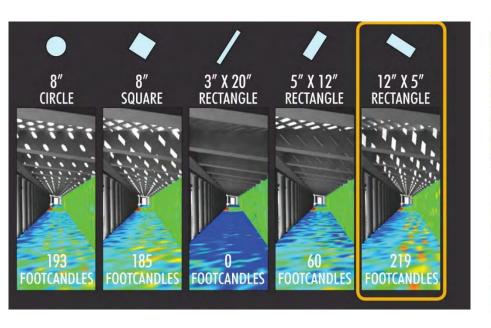

RFRONT? (MARK YOUR TOP 2 CHOICES)









## CONCEPT DESIGN

IMAGINE. TEST. LISTEN.
ESTABLISH GUIDING PRINCIPLES, PROJECT GOALS
AND OVERALL IDENTITY





#### **DEFINE PROGRAM AND FRAMEWORK**



## **EXPLORE OPTIONS**

























## **EXPLORE OPTIONS**













1. THE WASH 2. THE RAVINE 3. THE DUNE

## SCHEMATIC DESIGN CONTINUE TO BUILD CONSENSUS AND DEVELOP THE CONCEPT





### **DEVELOP LAYOUT AND AMENITIES**



## **EXPLORE MATERIALITY**







































































#### **INTEGRATE SYSTEMS**



## DESIGN DEVELOPMENT

GUIDE THE DEVELOPMENT OF THE PROJECT BY INTEGRATING SYSTEMS AND FINALIZING MAJOR DESIGN DECISIONS, WITH CONSIDERATIONS OF COST AND COMPLIANCE





## **DEVELOP SYSTEMS**







## **DEVELOP DETAILS + MATERIALS**





## CONSTRUCTION DOCS.

DEVELOP DETAILING WITH SPECIAL ATTENTION TO CONSTRUCTABILITY, MAINTENANCE, AND DURABILITY. OBTAIN ALL PERMITS. PREPARE BID SET.



### **DEVELOP DETAILS + CONSTRUCTABILITY**



The High Line Section 3 Phase 2

#### **SECTION DETAIL 1** 1 1/2" x 4 1/4" WOOD SLATS END PIECE WITH COUNTERSUNK SCREW AND PLUG 3/4 \* S.S. SPACER #10 S.S. x 3" LONG WOOD -SCREWS, COUNTER SUNK 1/4" THK S.S. SPACER WELDED TO S.S.BENCH FRAME, 1" RECESSED FROM FINISHED WOOD SLAT SURFACE 1/2" THK S.S. SPACER 3/4" THK S.S. BENCH FRAME 1 1/2" x 3" WOOD SLATS **SECTION DETAIL 2** 1/4" THK S.S. SPACER WELDED TO S.S.BENCH FRAME, 1" RECESSED FROM FINISHED WOOD SLAT SURFACE #10 S.S. x3" LONG WOOD -SCREWS, COUNTER SUNK 1 1/2" x 3" WOOD SLATS 1/2" THK S.S. SPACER 3/4" THK S.S. BENCH FRAME 3/4" THK S.S.